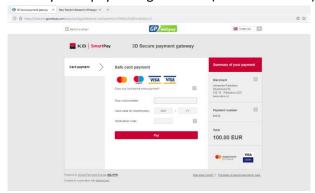

4. Pressing the pay button takes you to payment gate of KB (Komercni banka):

5. Fill in the card details and press pay. Based on the policy of your bank you may have to do some further confirmation. If having troubles, check with your bank. The KB details are on the web: <a href="https://www.kb.cz/en/">https://www.kb.cz/en/</a>