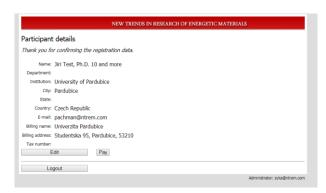

# Payment for the paper - done by main author, preferably the one presenting the work in Pardubice

1. Go to paper administration and login using the password provided during registration

2. You will see a pay button (visible only after acceptance of your abstract)

# **Payment - participant intending to attend NTREM**

1. Go to participant administration and login using the password provided during registration

2. You will see a pay button (this button is not visible for main authors as they are expected to pay for the paper)