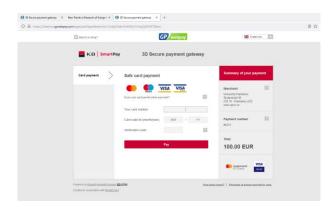

4. Pressing the pay button takes you to payment gate of KB (Komercni banka):

5. Fill in the card details and press pay. Based on the policy of your bank you may have to do some further confirmation. If having troubles, check with your bank. The KB details are on the web: <a href="https://www.kb.cz/en/">https://www.kb.cz/en/</a>