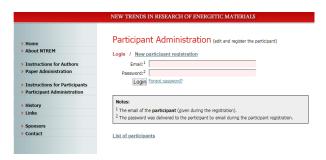

# **Payment - participant intending to attend NTREM**

1. Go to participant administration and login using the password provided during registration

2. You will see a pay button (this button is not visible for main authors as they are expected to pay for the paper)