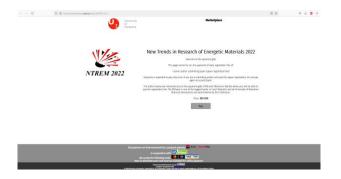

3. Pressing this button takes you to University Marketplace, where we have prepared registration as an item. Based on the seniority you should be automatically linked and see the price being paid (junior 50 EUR, senior 100 EUR, after deadline 200 EUR).