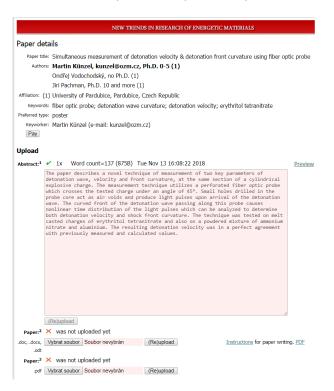

# Payment for the paper - done by main author, preferably the one presenting the work in Pardubice

1. Go to paper administration and login using the password provided during registration

2. You will see a pay button (visible only after acceptance of your abstract)