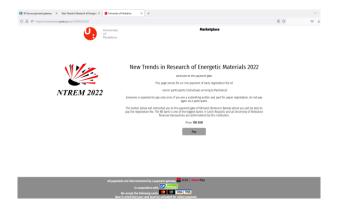

3. Pressing this button takes you to University Marketplace, where we have prepared registration as an item. Based on the seniority you should be automatically linked and see the price being paid (junior 50 EUR, senior 100 EUR, after deadline 200 EUR).