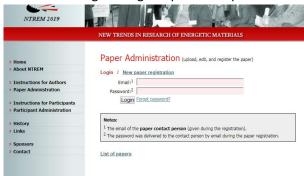

# Payment for the paper - done by main author, preferably the one presenting the work in Pardubice

1. Go to paper administration and login using the password provided during registration

2. You will see a pay button (visible only after acceptance of your abstract)

# **Payment - participant intending to attend NTREM**

1. Go to participant administration and login using the password provided during registration

2. You will see a pay button (this button is not visible for main authors as they are expected to pay for the paper)